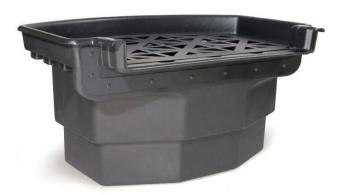

## ATLANTIC<sup>™</sup> FILTERFALLS 38″W

Atlantic's FilterFalls are not only the perfect complement to our Skimmers, they offer performance and upgradeable filtration options that every pondbuilder will appreciate. Massively strong, with capacious interiors that accept up to six Matala mats and a variety of available biomedia, these solid workhorses provide the ultimate filter solution from newly installed to even the most heavily stocked ponds!

## Size

Dimension 46 1/2"W X 30"D X 23"H

Size of Pond up to 8,000 gallons

Weir Size 38"

## Data

Flow Rate 6,000 - 8,000 gph

Weir Size 38"

**Coverage & Weight**