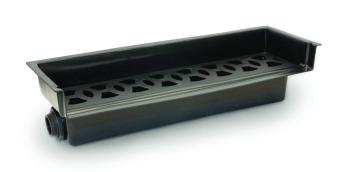

# ATLANTIC™ FASTFALLS 36″ SPILLWAY

The Atlantic FastFalls spillway makes creating your dream waterfall a breeze. It's simple to install on a new waterfall, or add to your exsisting water feature. Atlantic Water Gardens created the Fast Falls spillway in four different models. Ranging in width in sizes 14" to 48" wide. Each spillway comes with everything you need including a bulkhead, splash reduction foam, top grate to easily hide it, and pond liner attachment flange.

#### Size

**Dimension** 15 1/2"W X 12"D X 8 1/2"H

Weir Size 36"

### Data

Flow Rate 6,000 gph

Weir Size 36"