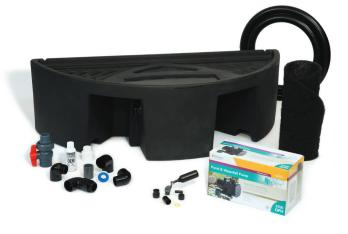

# ATLANTIC<sup>™</sup> COLORFALLS 36" BASIN & PUMP KIT

Atlantic Water Gardens 12" Basin Kit - **Just add the Spillway for a beautiful formal fountain** Atlantic Basin Kits are designed to fit any Atlantic Formal Spillways perfectly, whether you're adding the shimmering nighttime enchantment of a ColorFalls or the elegant touch of class of the Stainless Steel Scupper. From the pump to the plumbing, Basin Kits provide everything you need to complete the installation, including double filtration, tubing, fittings, Splash Mat, even an Automatic Fill Valve. Atlantic's Basins feature one piece construction, a filtered pump chamber and built-in plumbing channels to create the perfect reservoir, above or below ground, for all ColorFalls, Scuppers and Water Spouts.