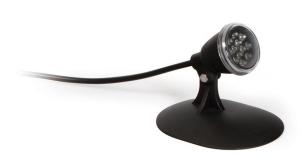

# ATLANTIC™ COLOR CHANGING SINGLE POND LIGHT KIT 1W

Atlantic submersible pond lights extend enjoyment of ponds and water features after hours. Atlantic's Single Light kit comes complete with everything needed to illuminate ponds, waterfalls and the surrounding landscape. Made of a durable high-impact housing with replaceable diode assembly for long service life. Featuring a removable photocell sensor with built-in memory.