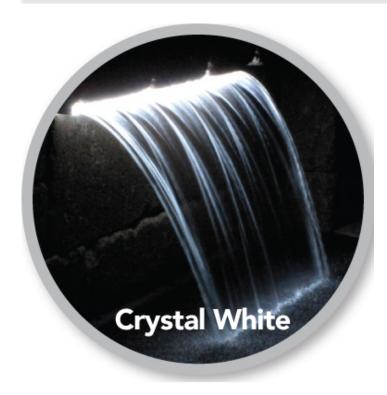

## ATLANTIC™ 36" CRYSTAL WHITE COLORFALLS

Atlantic Water Gardens Crystal White ColorFalls Bright White lighted weir specifically designed for water features. A perfect fit for formal retaining walls and pond-less applications, ColorFalls adds a breathtaking new dimension to water feature/ waterfalls with shimmering details in white hues. You'll be able to enjoy the beauty of your water feature day or night with ColorFalls."