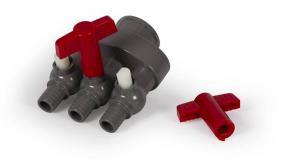

## ATLANTIC<sup>™</sup> 3-WAY DIVERTER VALVE

Triton 3-Way Diverter is the a diverter valve designed for pond-free fountain installations. Also works great for fountains and ponds. The 1-1/2" inlet will not restrict the flow of water into the manifold, thereby delivering maximum volume to each of the three outlets. True "ball" valve style with removable handles that enables small flow adjustments to be made to each outlet independently while staying compact.