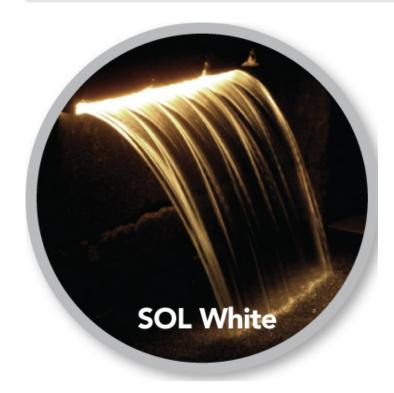

## ATLANTIC™ 24" SOL WHITE COLORFALLS

Atlantic Water Gardens Sol White ColorFalls Warm White lighted weir specifically designed for water features. A perfect fit for formal retaining walls and pond-less applications, ColorFalls adds a breathtaking new dimension to water feature/ waterfalls with shimmering details in white hues. You'll be able to enjoy the beauty of your water feature day or night with ColorFalls.

## **Characteristics**

Color Sol White