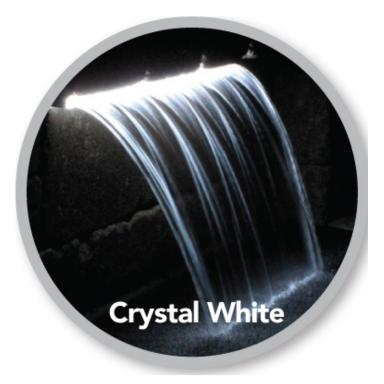

# ATLANTIC<sup>™</sup> 24″ CRYSTAL WHITE COLORFALLS

Atlantic Water Gardens Crystal White ColorFalls Bright White lighted weir specifically designed for water features. A perfect fit for formal retaining walls and pond-less applications, ColorFalls adds a breathtaking new dimension to water feature/ waterfalls with shimmering details in white hues. You'll be able to enjoy the beauty of your water feature day or night with ColorFalls."