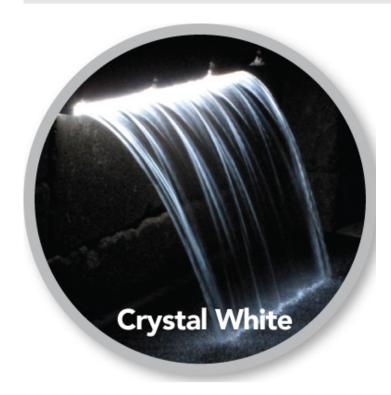

## ATLANTIC™ 12" CRYSTAL WHITE COLORFALLS

Atlantic Water Gardens Crystal White ColorFalls Bright White lighted weir specifically designed for water features. A perfect fit for formal retaining walls and pond-less applications, ColorFalls adds a breathtaking new dimension to water feature/ waterfalls with shimmering details in white hues. You'll be able to enjoy the beauty of your water feature day or night with ColorFalls.