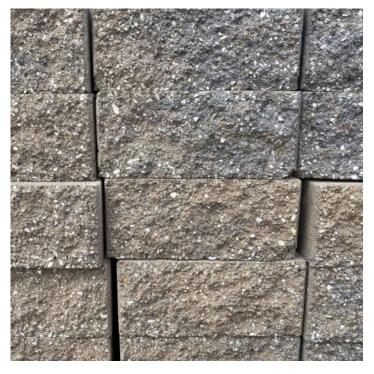

## ASPEN RETAINING WALL (EARTH BLEND)

Crafted with a rough-hewn face and earthen colors, the Aspen Stone® concrete block retaining wall system is ideal for building a stone-look retaining wall that is timeless in both durability and beauty. Lightweight and easy to handle, the Aspen Stone retaining wall system is the perfect choice for walls up to 2 feet high. Perfect for planter rings, raised gardens, terraces, this product also features our patented rear-lip locator for quick and easy installation.

**SKU** 2545

**Brand TRICOUNTY** 

Application/Use Retaining Wall

Size

**Length** 11.625" Width 7"

Height 4"

**Characteristics** 

Type Retaining Wall Material Concrete