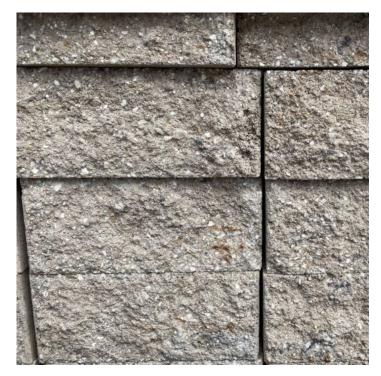

## ANCHOR HIGHLAND STEP (NAVAJO)

6" Rise step unit for Anchor Highland Stone® The Highland Stone® 6" retaining wall system combines concrete stonelook wall blocks featuring earthen tones, rich textures, varied contours and all the advantages of the patented rear-lip locator, making it a reliable and easy-to-install alternative to natural stone walls.

## Size

 Length 16"
 Width 12"

 Height 6"
 Type Step

 Color Brown
 Type Step

 Material Concrete
 Type Step

 Data
 Units per sqft 0.67

 Units per sqft 0.67
 Units per Bundle 36

 Coverage & Weight
 Face Feet Per .67 SFF