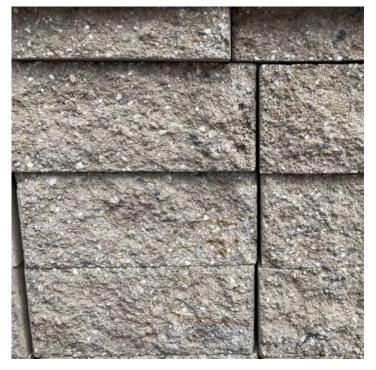

## ANCHOR HIGHLAND LARGE RETAINGING WALL (NAVAJO)

The Highland Stone® 6" retaining wall system combines concrete stone-look wall blocks featuring earthen tones, rich textures, varied contours and all the advantages of the patented rear-lip locator, making it a reliable and easy-to-install alternative to natural stone walls.

## **Characteristics**

**Color** Brown **Type** Retaining Wall

**Material** Concrete

**Data** 

Units per sqft 1.25 Units per Bundle 32