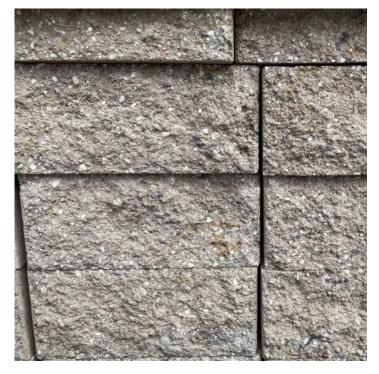

## ANCHOR HIGHLAND COLUMN (NAVAJO)

6" Block finished on two sides; use to make columns/pillars. The Highland Stone 6" Freestanding Wall is crafted with earthen colors and a rough-hewn texture. The concrete stones are available in three different lengths, giving the wall appearance a more natural look. This product can be used to create straight or curved freestanding stone walls, making the Highland Stone Freestanding Wall the most versatile landscape product.

## **Characteristics**

Color Brown Type Column

**Material** Concrete