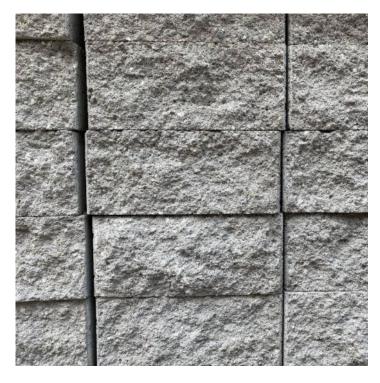

## ANCHOR DIAMOND STRAIGHT RETAINING WALL (GREY)

The dependability of Diamond® retaining wall systems has made them the preferred choice for decades. Aesthetically, the natural rock texture and earth tone colors blend easily into any environment. The Diamond Retaining Wall System, Straight Face can be used with geosynthetic reinforcement for tall-wall applications. The straight-split face block retaining wall system provides clean lines for a wide range of retaining wall projects. Optional step and cap accessories provide even more design versatility. For an attractive retaining wall with enduring performance, the Diamond product is the perfect choice.