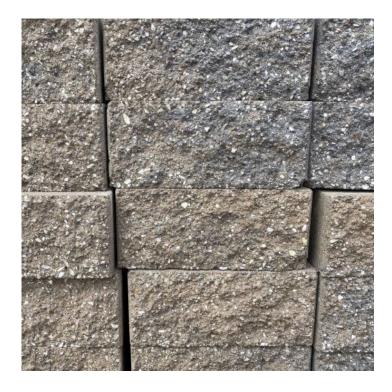

# **ANCHOR DIAMOND STEP (EARTH BLEND**)

6" Rise step unit for Anchor Diamond® wall projects. The dependability of Diamond® retaining wall systems has made them the preferred choice for decades. Aesthetically, the natural rock texture and earth tone colors blend easily into any environment. The Diamond Retaining Wall System, Straight Face can be used with geosynthetic reinforcement for tall-wall applications. The straight-split face block retaining wall system provides clean lines for a wide range of retaining wall projects. Optional step and cap accessories provide even more design versatility. For an attractive retaining wall with enduring performance, the Diamond product is the perfect choice.

### Size

| Length 16"      | Width 12"         |  |
|-----------------|-------------------|--|
| Height 6"       |                   |  |
| Characteristics |                   |  |
| Type Step       | Material Concrete |  |
| Data            |                   |  |