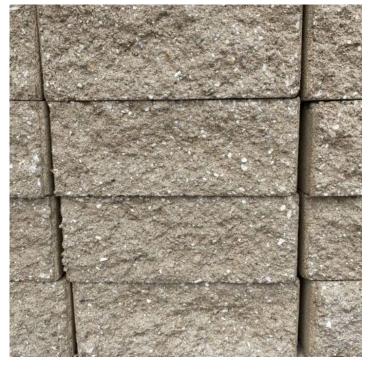

## **ANCHOR DIAMOND STEP (BUFF)**

6" Rise step unit for Anchor Diamond® wall projects. The dependability of Diamond® retaining wall systems has made them the preferred choice for decades. Aesthetically, the natural rock texture and earth tone colors blend easily into any environment. The Diamond Retaining Wall System, Straight Face can be used with geosynthetic reinforcement for tall-wall applications. The straight-split face block retaining wall system provides clean lines for a wide range of retaining wall projects. Optional step and cap accessories provide even more design versatility. For an attractive retaining wall with enduring performance, the Diamond product is the perfect choice.

## **Characteristics**

Color Tan Type Step

Material Concrete