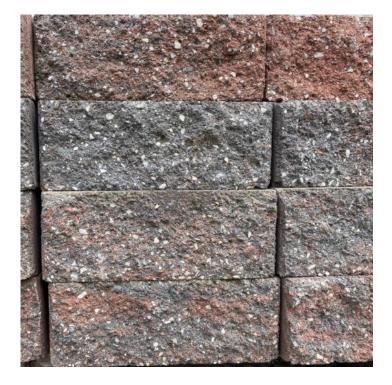

# ANCHOR DIAMOND STEP (ANTIQUE BLEND)

6" Rise step unit for Anchor Diamond® wall projects. The dependability of Diamond® retaining wall systems has made them the preferred choice for decades. Aesthetically, the natural rock texture and earth tone colors blend easily into any environment. The Diamond Retaining Wall System, Straight Face can be used with geosynthetic reinforcement for tall-wall applications. The straight-split face block retaining wall system provides clean lines for a wide range of retaining wall projects. Optional step and cap accessories provide even more design versatility. For an attractive retaining wall with enduring performance, the Diamond product is the perfect choice.

### Size

| Length 16"      | Width 12"         |  |
|-----------------|-------------------|--|
| Height 6"       |                   |  |
| Characteristics |                   |  |
| Type Step       | Material Concrete |  |
|                 |                   |  |