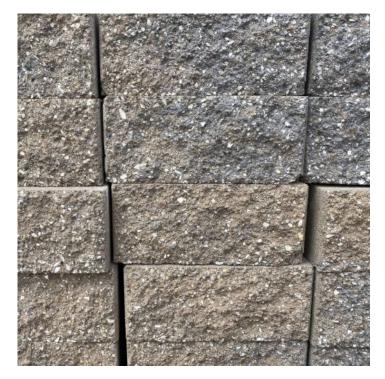

## ANCHOR DIAMOND BEVEL RETAINING WALL (EARTH BLEND)

Architects, engineers and contractors choose the Diamond Pro retaining wall system to create flexible, cost effective solutions for a broad range of commercial and residential retaining wall projects. The angled plane of the beveled face provides a traditional look for retaining walls, while the rear-lip block makes installation fast and accurate.

**SKU** 1879

**Brand TRICOUNTY** 

Application/Use Freestanding Wall

Size

**Length** 15.875" Width 12"

Height 6"

**Characteristics** 

Type Retaining Wall Material Concrete