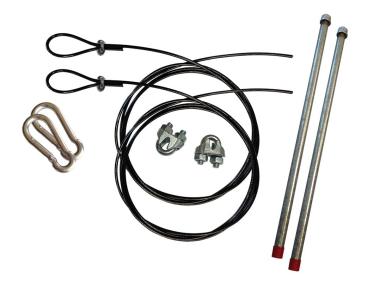

## **AIRMAX® FOUNTAIN MOORING KIT**

Fountains often move around with the wind and waves of the water. Now anchoring your fountain in place is easy with a Fountain Mooring Kit. Each kit includes all necessary mooring supplies: two stakes, two carabiners, four cable clamps, and 150' of black vinyl coated galvanized wire (mooring line) to attach the mooring line to the loops underneath the float mount ring.

**SKU** 15814

**Brand AIRMAX** 

Application/Use Anchors Floating Fountain in Place

**Size** 

**Characteristics** 

Color

**Data** 

**Coverage & Weight**