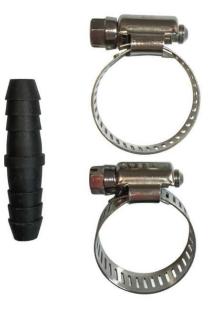

## AIRMAX® 3/8" CONNECTOR KIT

Contains Fitting & 2 Stainless Hose Clamps fits Both Weighted & Direct Burial Airline. A must have when running multiple spans or aeration airline, Airmax® EasySet Airline Connector Kits come complete with everything you need to join 3/8" airlines together. Every EasySet Airline Connector Kit includes the fitting of your choice and two-1" stainless hose clamps to hold your airline in place.